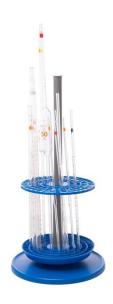

## **PIPETTE STAND, PP, 94 POSITIONS**

The vertical, rotatable LABSOLUTE® pipette stand made from polypropylene (PP) with 94 positions of different sizes is the best choice for a space-saving, clearly arranged and secure storage of your graduated pipettes up to 25 ml and all kind of volumetric pipettes.

## Your advantages:

- ✓ Autoclavable at 121 °C
- ✓ Reinforced base plate for a secure stand in the lab
- ✓ Additional, rotatable plate to protect the pipette tips during storage
- ✓ Fast and easy installation
- ✓ Space-saving storage of your pipettes
- ✓ Dimensions Ø approx. 240 mm, height approx. 465 mm